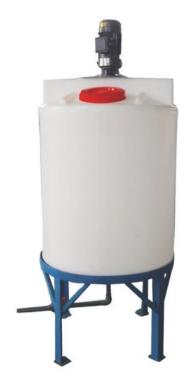

### **Storage Tank for Pretreatment of Wastewater**

#### **Product Description: -**

Storage tank or pretreatment tanks developed by Aarvi Energy Filtrex and Environmental Solutions are used to minimize the contaminants concentration present in the wastewater stream. Also, it controls the flow of wastewater and streamline the treatment process.

## **Technical Specifications**

| Sl. No. | Technical Specification   |
|---------|---------------------------|
| 1.      | 100 L Pretreatment unit   |
| 2.      | MS Stand                  |
| 3.      | Ball Valve                |
| 4.      | Pump (Capacity: 0-20 LPH) |