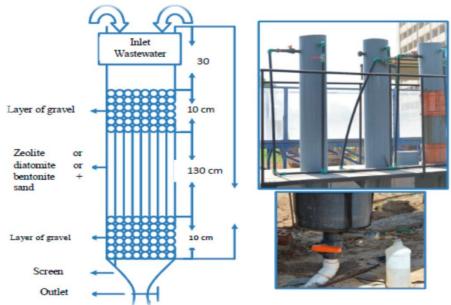

## **Gravity Filtration Unit**

#### **Product Description: -**

A lab-scale gravity filtration unit is a simple and versatile setup for separating solid particles from a liquid using gravity as the driving force.

# **Technical Specifications**

| Sl. No. | Technical Specification                                   |
|---------|-----------------------------------------------------------|
| 1       | 10 L GF Unit with 4 Types of Bed Arrangement with natural |
|         | materials like stone, sand, etc./better                   |
| 2       | Arrangement of Backwashing                                |
| 3       | Flow Meter with a suitable range                          |
| 4       | I/O Connection                                            |