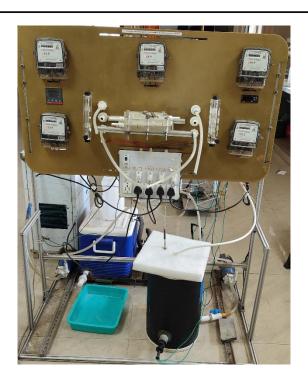

# Technical Specifications For Lab Scale Membrane Distillation Unit

**Description:** Membrane distillation (MD) is a desalination technique that uses a membrane to separate water from saline solutions. It is a thermally driven separation process, meaning that it uses heat to create a vapor pressure difference across the membrane. This vapor pressure difference is what drives the transport of water vapor through the membrane.

| Sr. No. | <b>Product Description</b>              | Quantity |
|---------|-----------------------------------------|----------|
| 1       | Flat Sheet Membrane Distillation Module | 1        |
|         | (MOC: Acrylic)                          |          |
| 2       | Piping (PP + Silicon 5mm)               | 1-Lot    |
| 3       | Chiller + Compressor System             | 1 Unit   |
| 4       | Diaphragm pump + Booster Pump           | 2        |
| 5       | Flow Meter                              | 1        |
| 6       | Temperature digital indicator           | 2 Unit   |
| 7       | MD Housing                              | 1-Unit   |
| 8       | SS304 Platform for MD Module            | 1-Unit   |
| 9       | In/Out Connectors                       | 1 Unit   |
| 10      | Digital Control Panel                   | 1-Unit   |
| 11      | Permeate Collection Tank (15 L)         | 1-Unit   |
| 12      | Feed Tank (15 L)                        | 1-Unit   |
| 13      | Air Gap Distillation Module             | 1-Unit   |
| 14      | Vacuum MD Module                        | 1-Unit   |