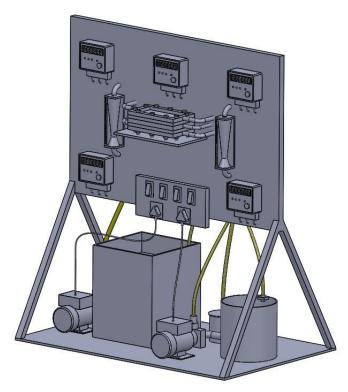

# Technical Specifications For Lab Scale Membrane Distillation Unit

**Description:** Membrane distillation (MD) is a desalination technique that uses a membrane to separate water from saline solutions. It is a thermally driven separation process, meaning that it uses heat to create a vapor pressure difference across the membrane. This vapor pressure difference is what drives the transport of water vapor through the membrane.

| Sr. No. | <b>Product Description</b>              | Quantity |
|---------|-----------------------------------------|----------|
| 1       | Flat Sheet Membrane Distillation Module | 1        |
|         | (MOC: Acrylic)                          |          |
| 2       | Piping (PP + Silicon 5mm)               | 1-Lot    |
| 3       | Chiller + Compressor System             | 1 Unit   |
| 4       | Diaphragm pump + Booster Pump           | 2        |
| 5       | Flow Meter                              | 1        |
| 6       | Temperature digital indicator           | 2 Unit   |
| 7       | MD Housing                              | 1-Unit   |
| 8       | SS304 Platform for MD Module            | 1-Unit   |
| 9       | In/Out Connectors                       | 1 Unit   |
| 10      | Digital Control Panel                   | 1-Unit   |
| 11      | Permeate Collection Tank (15 L)         | 1-Unit   |
| 12      | Feed Tank (15 L)                        | 1-Unit   |
| 13      | Air Gap Distillation Module             | 1-Unit   |
| 14      | Vacuum MD Module                        | 1-Unit   |