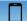

## **Forward Osmosis Test Cell**

**Description:** A forward osmosis (FO) test cell is a miniature unit designed to evaluate the performance of forward osmosis membranes under controlled conditions. It mimics the essential elements of a larger FO system and allows researchers to study membrane characteristics, optimize processes, and test the effectiveness of FO for specific applications.

In the FO test cell, the formed channels ensure continuous circulation of both the feed and draw solutions within their respective chambers, enhancing mass transfer and efficient contact between the solutions and the membrane.

## **Forward Osmosis Test Cell**

| Product Description                 |                                              |
|-------------------------------------|----------------------------------------------|
| Membrane Holder                     | Delrin/SS/better                             |
| Membrane Area                       | 100 mm × 150 mm                              |
| Seals                               | Nitrile                                      |
| Operating Pressure                  | $< 3 \text{ kg/cm}^2$                        |
| Operating Temperature               | < 50 °C                                      |
| Feed Port, Con. Port, Permeate port | 1/4" BSP quick connector to suit 3/8 mm pipe |