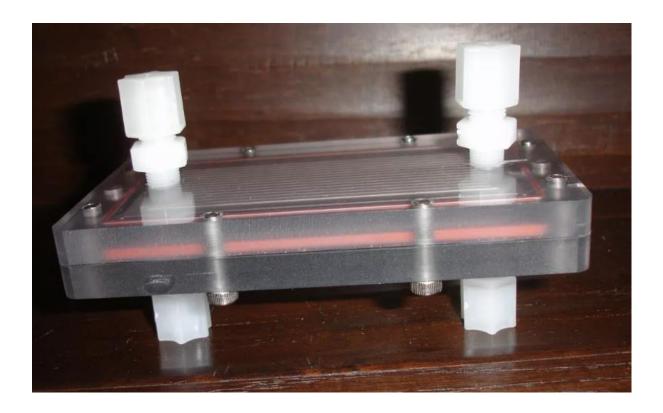

## **Forward Osmosis Test Cell**

**Description:** A forward osmosis (FO) test cell is a miniature unit designed to evaluate the performance of forward osmosis membranes under controlled conditions. It mimics the essential elements of a larger FO system and allows researchers to study membrane characteristics, optimize processes, and test the effectiveness of FO for specific applications.

In the FO test cell, the formed channels ensure continuous circulation of both the feed and draw solutions within their respective chambers, enhancing mass transfer and efficient contact between the solutions and the membrane.