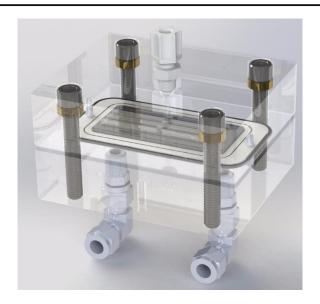

## **Forward Osmosis Test Cell**

**Description:** A forward osmosis (FO) test cell is a miniature unit designed to evaluate the performance of forward osmosis membranes under controlled conditions. It mimics the essential elements of a larger FO system and allows researchers to study membrane characteristics, optimize processes, and test the effectiveness of FO for specific applications.

In the FO test cell, the formed channels ensure continuous circulation of both the feed and draw solutions within their respective chambers, enhancing mass transfer and efficient contact between the solutions and the membrane.

## **Forward Osmosis Test Cell**

| Product Description                 |                                              |
|-------------------------------------|----------------------------------------------|
| Membrane Holder                     | Delrin/SS/better                             |
| Membrane Area                       | 100 mm × 150 mm                              |
| Seals                               | Nitrile                                      |
| Operating Pressure                  | $< 3 \text{ kg/cm}^2$                        |
| Operating Temperature               | < 50 °C                                      |
| Feed Port, Con. Port, Permeate port | 1/4" BSP quick connector to suit 3/8 mm pipe |